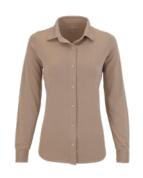

### HARLOW HENLEY

Where timeless style meets sustainable innovation, discover the classic comfort of this Henley. 60% recycled cotton, 40% recycled polyester, 4.8 oz, striped jersey, Henley crewneck,  $1 \times 1$  rib knit collar, forward shoulder, hemmed sleeve, even-hem bottom.