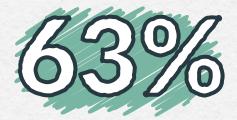

### **DID YOU KNOW?**

63% of consumers have made modest to significant shifts towards being more sustainable in the past five years

55% of consumers are willing to pay more for eco-friendly brands.

2022's sales of sustainable products increased 19.8% from 2021 to just under \$3 billion. This accounted for 11.2% of the promotional products industry's total sales.