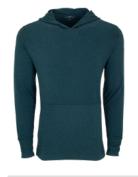

### \*8062/8063 TREK HOODIE

Get moving and do something good. Super comfy, performance Trek Hoodie uses discarded plastic bottles to lessen waste in landfills and oceans. 45% recycled polyester/45% polyester/10% elastane, 5 oz., heather jersey, moisture-wicking, self-goods cuffs, kangaroo pocket.