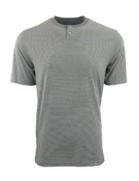

### HARLOW HENLEY

Where timeless style meets sustainable innovation, discover the classic comfort of this Henley. 60% recycled cotton, 40% recycled polyester, 4.8 oz, striped jersey, Henley crewneck,  $1 \times 1$  rib knit collar, forward shoulder, hemmed sleeve, even-hem bottom.