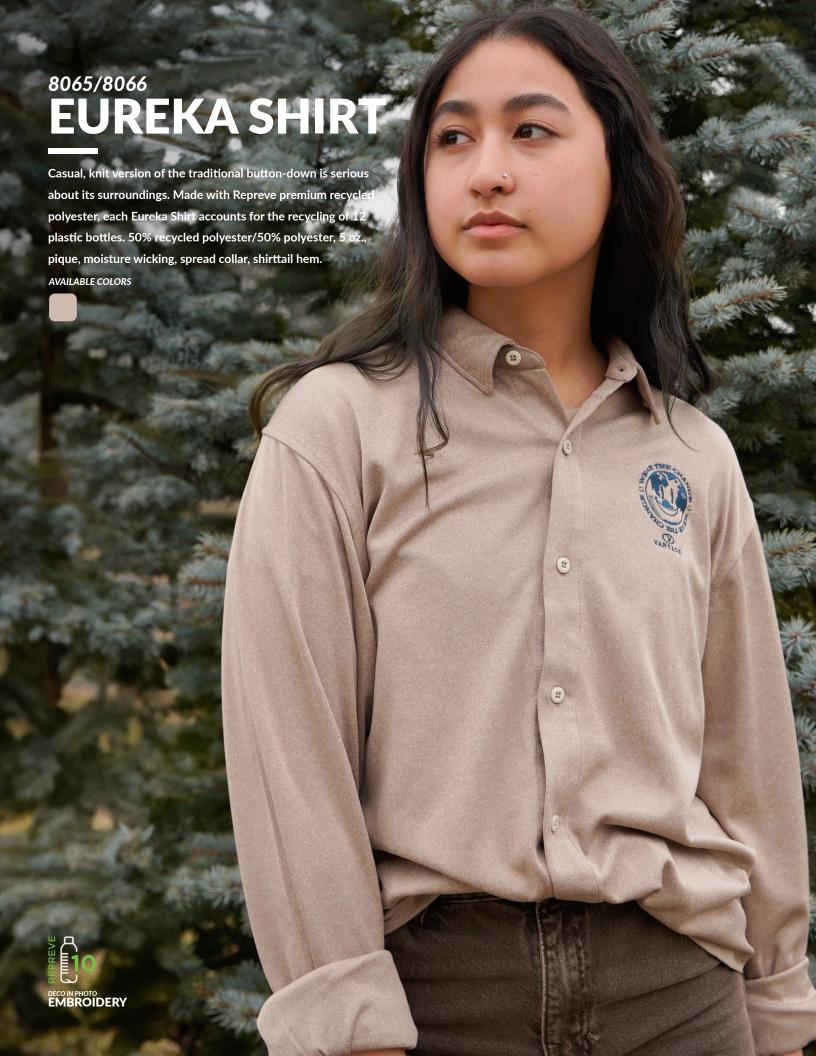

### \*8062/8063 TREK HOODIE

Get moving and do something good. Super comfy, performance Trek Hoodie uses discarded plastic bottles to lessen waste in landfills and oceans. 45% recycled polyester/45% polyester/10% elastane, 5 oz., heather jersey, moisture-wicking, self-goods cuffs, kangaroo pocket.