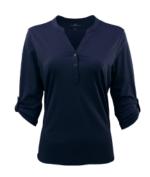

# GRACE FLOW CARDIGAN

The next stage in loungewear, the eco-friendly 'Grace Flow' cardigan is comfortable, refined, and office approved. Made with super-soft Repreve premium recycled polyester and moisture wicking properties for sport performance that keeps the Earth healthy too.