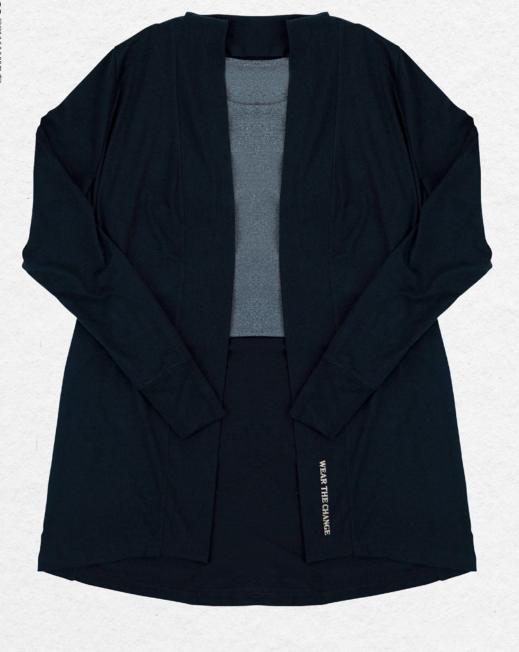

# GRACE FLOW CARDIGAN

The next stage in loungewear, the eco-friendly 'Grace Flow' cardigan is comfortable, refined, and office approved. Made with super-soft Repreve premium recycled polyester and moisture wicking properties for sport performance that keeps the Earth healthy too.