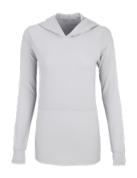

### \*8062/8063 TREK HOODIE

Get moving and do something good. Super comfy, performance Trek Hoodie uses discarded plastic bottles to lessen waste in landfills and oceans. 45% recycled polyester/45% polyester/10% elastane, 5 oz., heather jersey, moisture-wicking, self-goods cuffs, kangaroo pocket.

8063 W|TREK HOODIE xs-3xl

8065 EUREKA SHIRT S-5XL

8066 W|EUREKA SHIRT xs-3xL

8068 GRACEFLOW CARDIGAN XS-3XL