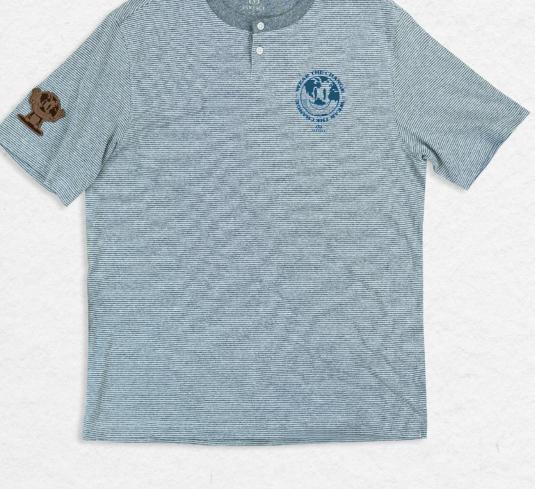

### HARLOW HENLEY

Where timeless style meets sustainable innovation, discover the classic comfort of this Henley. 60% recycled cotton, 40% recycled polyester, 4.8 oz, striped jersey, Henley crewneck,  $1 \times 1$  rib knit collar, forward shoulder, hemmed sleeve, even-hem bottom.