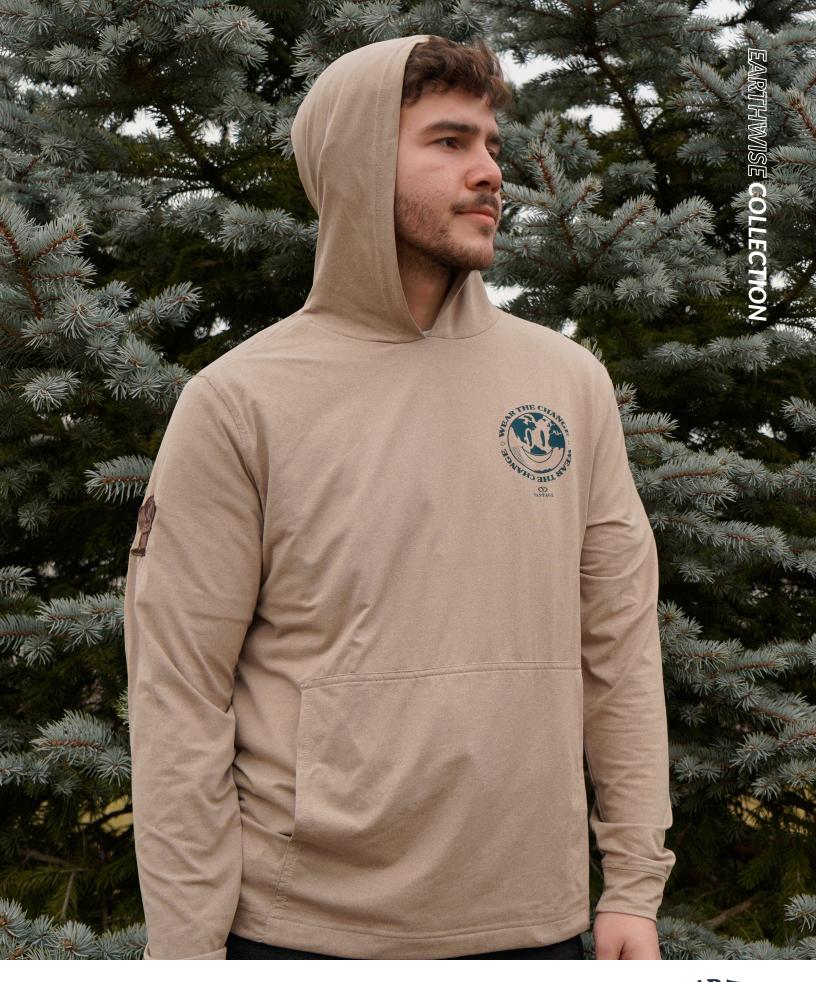

### \*8062/8063 TREK HOODIE

Get moving and do something good. Super comfy, performance Trek Hoodie uses discarded plastic bottles to lessen waste in landfills and oceans. 45% recycled polyester/45% polyester/10% elastane, 5 oz., heather jersey, moisture-wicking, self-goods cuffs, kangaroo pocket.