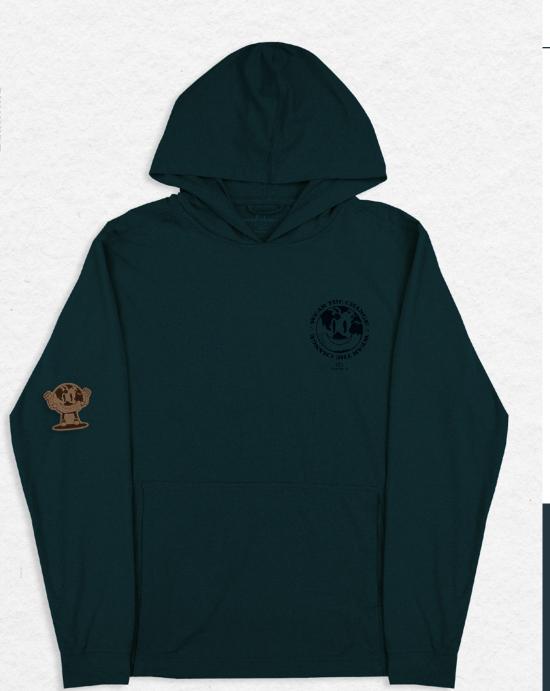

### \*8062/8063 TREK HOODIE

Get moving and do something good. Super comfy, performance Trek Hoodie uses discarded plastic bottles to lessen waste in landfills and oceans. 45% recycled polyester/45% polyester/10% elastane, 5 oz., heather jersey, moisture-wicking, self-goods cuffs, kangaroo pocket.