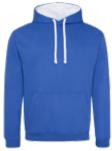

See Deco Key, Page 2



Granite (GRT)



Sport Red (SRE)



True Navy (TNV)







# **Varsity Contrast Hooded Sweatshirt**

A perfect blend of collegiate charm and modern style with soft cotton fabric that brings both comfortability and warmth.

- 80% ring spun cotton, 20% polyester, 8.3 oz
- Charcoal 52% ring spun cotton, 48% polyester
- Heather Grey is 75% ring spun cotton, 25% polyester
- Pullover hoodie with contrast hood lining and drawcords
- Rib cuffs and waistband
- SM-3XL

### **Product Features:**





Contrast Hood Lining

Rib Cuffs

Rib Waistband

### **Recommended Decoration:**













See Deco Key, Page 2



(BLKHG)



Burgundy/Charcoal (BURCH)



French Navy/Heather (FRNHG)



French Navy/Sky (FRNSK)



Heather Grey/French Navy (HGRFN)



Red/White (REDWH)



Royal/White (ROYWH)



Sky/White (SKYWH)



### 3337

## **Contrast Baseball Hooded Sweatshirt**

Featuring bold contrast color-blocking, this hoodie draws inspiration from classic sportswear, giving it a sporty yet sophisticated edge.

- 80% ring spun cotton, 20% polyester, 8.3 oz
- Heather Grey 75% ring spun cotton, 25% polyester
- Charcoal 52% ring spun cotton, 48% polyester
- Pullover hoodie, and drawcord
- Contrast sleeves
- Rib cuffs and waistband
- SM-3XL

### **Product Features:**







Pullover Hoodie

Rib Knit Cuffs

Rib Knit Waistband

### **Recommended Decoration:**











See Deco Key, Page 2

ЕМВ



Charcoal/Black (CHRBL)



Heather Grey/Black (HGRBL)



Black/Red (BLKRE)