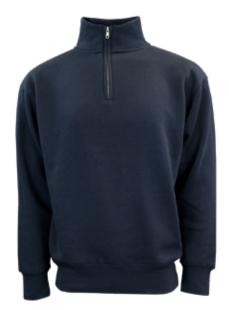

# **Ultra Soft Fleece ¼ Zip**

This luxurious fleece is meticulously crafted from premium, ultra-soft fabric that provides unmatched comfort while maintaining excellent breathability. Perfect for any occasion making it a key addition to any wardrobe.

- Gender neutral Unisex
- 65% cotton, 35% polyester brushed back fleece with 100% cotton face
- Grey Heather is 60% cotton, 40% polyester brushed back fleece with 90% cotton/10% polyester face blend
- ¼ zip pullover
- Rib knit cuffs and waistband
- XS-5XL

### **Product Features:**

1/4 Zip Front

Rib Knit Waistband

Rib Knit Cuffs

#### **Recommended Decoration:**

See Deco Key, Page 2

Black (BLK)

Navy (NVY)

Grey Heather (GHR)