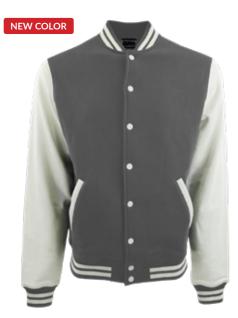

# 7077 **Varsity Award Jacket**

This jacket invites you to create lasting memories and embrace warmth and style all in one. It's more than an article of clothing; it's a representation of your personal journey and accomplishments.

- Gender neutral Unisex
- 70% cotton, 30% polyester
- 9.4 oz, brushed back fleece
- Contrast fleece sleeves
- Snap-front closure
- Rib-knit collar, cuffs, and waistband
- Welt pockets
- XS-5XL

### **Product Features:**

Contrast Sleeves

Snap-Front Closure

Welt Pockets

### **Recommended Decoration:**

See Deco Key, Page 2

Black (BLK)

Granite (GRT)

Navy (NVY)