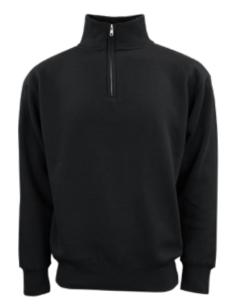

# **Ultra Soft Fleece ¼ Zip**

This luxurious fleece is meticulously crafted from premium, ultra-soft fabric that provides unmatched comfort while maintaining excellent breathability. Perfect for any occasion making it a key addition to any wardrobe.

- Gender neutral Unisex
- 65% cotton, 35% polyester brushed back fleece with 100% cotton face
- Grey Heather is 60% cotton, 40% polyester brushed back fleece with 90% cotton/10% polyester face blend
- ¼ zip pullover
- Rib knit cuffs and waistband
- XS-5XL

### **Product Features:**

1/4 Zip Front

Rib Knit Waistband

Rib Knit Cuffs

#### **Recommended Decoration:**

See Deco Key, Page 2

Black (BLK)

Navy (NVY)

Grey Heather (GHR)