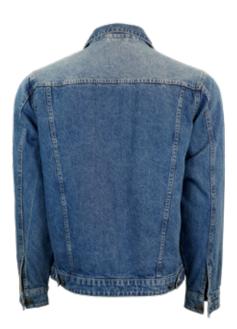

# 7025 **Roadie Denim Jacket**

Experience the perfect blend of rugged style and optimal comfort with the Roadie Denim Jacket. Thanks to an enzyme wash process, the denim is pre-softened. The relaxed fit complements any outfit, making it an essential staple in any wardrobe.

- Gender neutral Unisex
- 100% cotton denim, 9.95oz
- Enzymed-washed for comfort
- Button front closure
- Double chest pockets with button flaps
- Front slash hand pockets
- Open cuffs with button closure
- Open waistband with adjustable button tabs
- XS-5XL

### **Product Features:**

Double Chest Pockets with Button flaps

Open Cuffs with Button Closure

**Button Front Closure** 