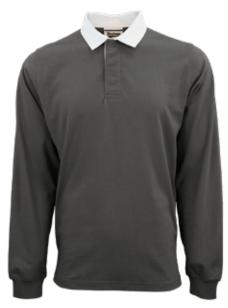

# 2877 **Rugby Polo**

This polo is designed for both style and ease, offering a durable yet soft feel. It combines sporty appeal with everyday versatility.

- Gender neutral Unisex
- 100% cotton jersey, 7.89 oz
- Covered 3-button placket
- Contrasting inner placket, twill collar and collar band
- Rib knit cuffs
- Even hem bottom
- XS-5XL

### **Product Features:**

Covered 3-button Placket

Rib Knit Cuffs

Even Hem Bottom

### **Recommended Decoration:**

See Deco Key, Page 2

Granite (GRT)

Sport Red (SRE)

True Navy (TNV)