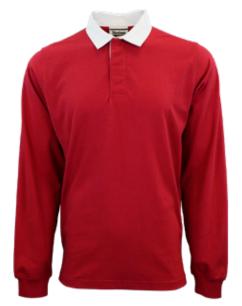

# 2877 **Rugby Polo**

This polo is designed for both style and ease, offering a durable yet soft feel. It combines sporty appeal with everyday versatility.

- Gender neutral Unisex
- 100% cotton jersey, 7.89 oz
- Covered 3-button placket
- Contrasting inner placket, twill collar and collar band
- Rib knit cuffs
- Even hem bottom
- XS-5XL

### **Product Features:**

Covered 3-button Placket

Rib Knit Cuffs

Even Hem Bottom

### **Recommended Decoration:**

See Deco Key, Page 2

Granite (GRT)

Sport Red (SRE)

True Navy (TNV)