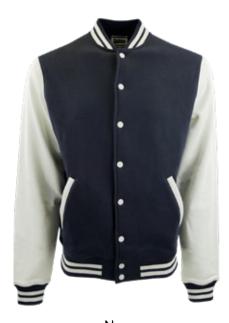

# 7077 **Varsity Award Jacket**

This jacket invites you to create lasting memories and embrace warmth and style all in one. It's more than an article of clothing; it's a representation of your personal journey and accomplishments.

- Gender neutral Unisex
- 70% cotton, 30% polyester
- 9.4 oz, brushed back fleece
- Contrast fleece sleeves
- Snap-front closure
- Rib-knit collar, cuffs, and waistband
- Welt pockets
- XS-5XL

### **Product Features:**

Contrast Sleeves

Snap-Front Closure

Welt Pockets