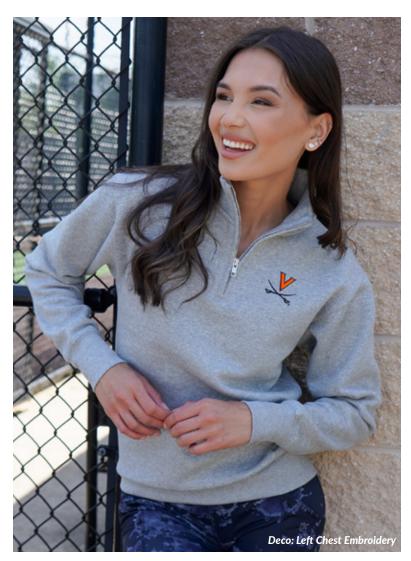

# **Ultra Soft Fleece ¼ Zip**

This luxurious fleece is meticulously crafted from premium, ultra-soft fabric that provides unmatched comfort while maintaining excellent breathability. Perfect for any occasion making it a key addition to any wardrobe.

- Gender neutral Unisex
- 65% cotton, 35% polyester brushed back fleece with 100% cotton face
- Grey Heather is 60% cotton, 40% polyester brushed back fleece with 90% cotton/10% polyester face blend
- ¼ zip pullover
- Rib knit cuffs and waistband
- XS-5XL

### **Product Features:**

1/4 Zip Front

Rib Knit Waistband

Rib Knit Cuffs