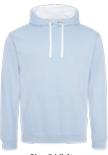

### **Recommended Decoration:**

See Deco Key, Page 2

(BLKHG)

Burgundy/Charcoal (BURCH)

French Navy/Heather (FRNHG)

French Navy/Sky (FRNSK)

Heather Grey/French Navy (HGRFN)

Red/White (REDWH)