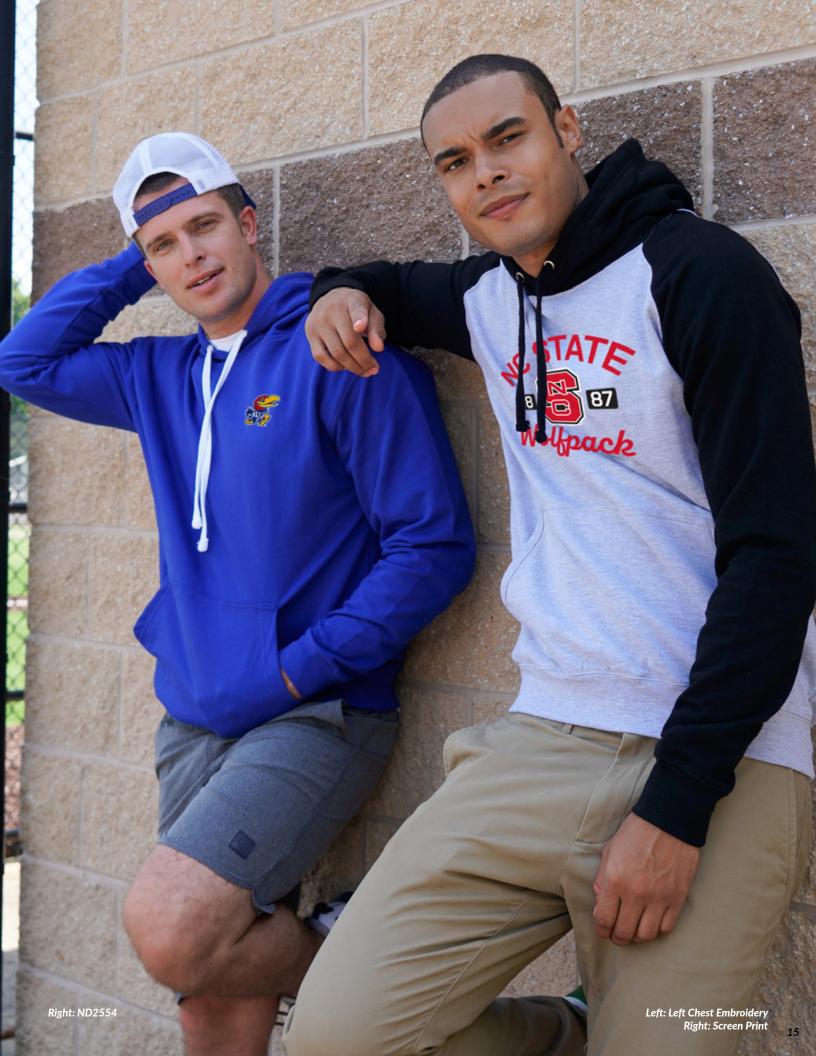

## **Contrast Baseball Hooded Sweatshirt**

Featuring bold contrast color-blocking, this hoodie draws inspiration from classic sportswear, giving it a sporty yet sophisticated edge.

- 80% ring spun cotton, 20% polyester, 8.3 oz
- Heather Grey 75% ring spun cotton, 25% polyester
- Charcoal 52% ring spun cotton, 48% polyester
- Pullover hoodie, and drawcord
- Contrast sleeves
- Rib cuffs and waistband
- SM-3XL

### **Product Features:**

Pullover Hoodie

Rib Knit Cuffs

Rib Knit Waistband

### **Recommended Decoration:**

See Deco Key, Page 2

ЕМВ

Charcoal/Black (CHRBL)

Heather Grey/Black (HGRBL)

Black/Red (BLKRE)