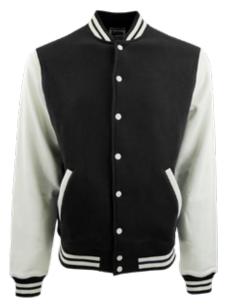

# 7077 **Varsity Award Jacket**

This jacket invites you to create lasting memories and embrace warmth and style all in one. It's more than an article of clothing; it's a representation of your personal journey and accomplishments.

- Gender neutral Unisex
- 70% cotton, 30% polyester
- 9.4 oz, brushed back fleece
- Contrast fleece sleeves
- Snap-front closure
- Rib-knit collar, cuffs, and waistband
- Welt pockets
- XS-5XL

### **Product Features:**

Contrast Sleeves

Snap-Front Closure

Welt Pockets

### **Recommended Decoration:**

See Deco Key, Page 2

Black (BLK)

Granite (GRT)

Navy (NVY)