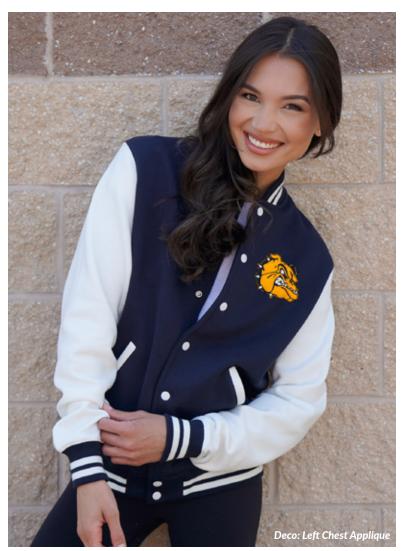

# 7077 **Varsity Award Jacket**

This jacket invites you to create lasting memories and embrace warmth and style all in one. It's more than an article of clothing; it's a representation of your personal journey and accomplishments.

- Gender neutral Unisex
- 70% cotton, 30% polyester
- 9.4 oz, brushed back fleece
- Contrast fleece sleeves
- Snap-front closure
- Rib-knit collar, cuffs, and waistband
- Welt pockets
- XS-5XL

### **Product Features:**

Contrast Sleeves

Snap-Front Closure

Welt Pockets