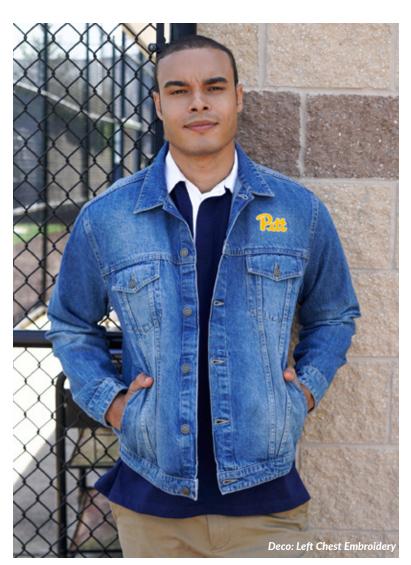

# 7025 **Roadie Denim Jacket**

Experience the perfect blend of rugged style and optimal comfort with the Roadie Denim Jacket. Thanks to an enzyme wash process, the denim is pre-softened. The relaxed fit complements any outfit, making it an essential staple in any wardrobe.

- Gender neutral Unisex
- 100% cotton denim, 9.95oz
- Enzymed-washed for comfort
- Button front closure
- Double chest pockets with button flaps
- Front slash hand pockets
- Open cuffs with button closure
- Open waistband with adjustable button tabs
- XS-5XL