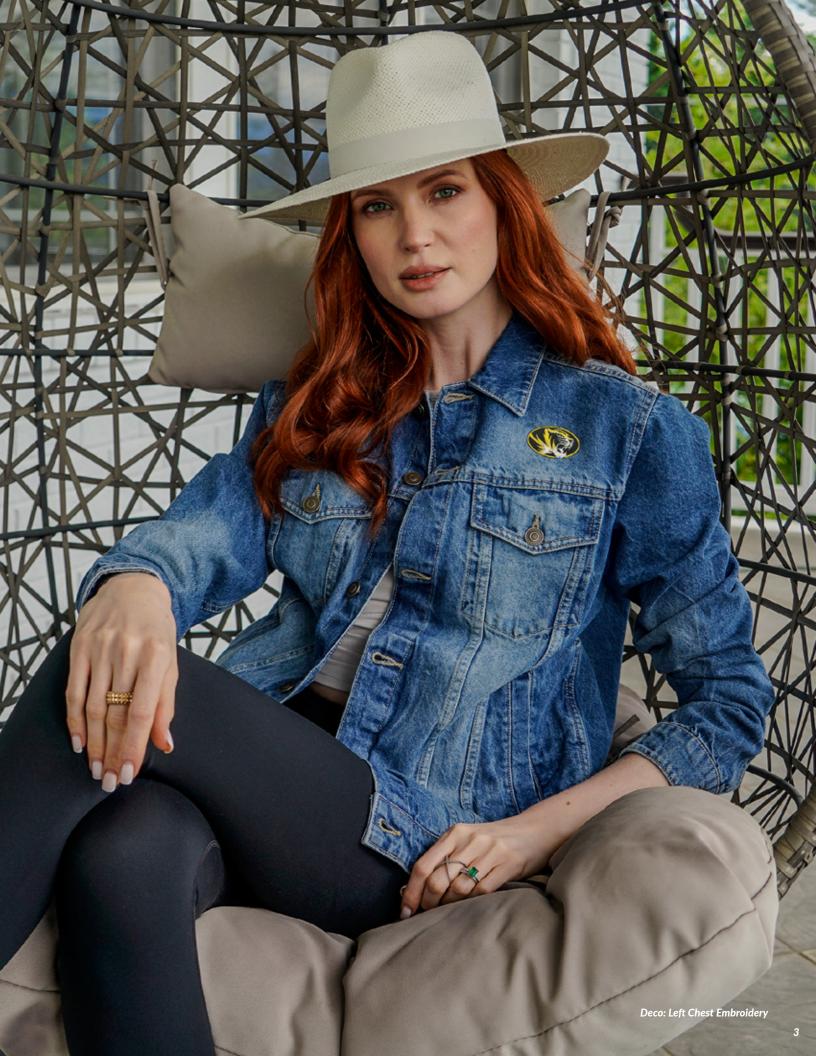

# 7025 **Roadie Denim Jacket**

Experience the perfect blend of rugged style and optimal comfort with the Roadie Denim Jacket. Thanks to an enzyme wash process, the denim is pre-softened. The relaxed fit complements any outfit, making it an essential staple in any wardrobe.

- Gender neutral Unisex
- 100% cotton denim, 9.95oz
- Enzymed-washed for comfort
- Button front closure
- Double chest pockets with button flaps
- Front slash hand pockets
- Open cuffs with button closure
- Open waistband with adjustable button tabs
- XS-5XL

### **Product Features:**

Double Chest Pockets with Button flaps

Open Cuffs with Button Closure

**Button Front Closure** 