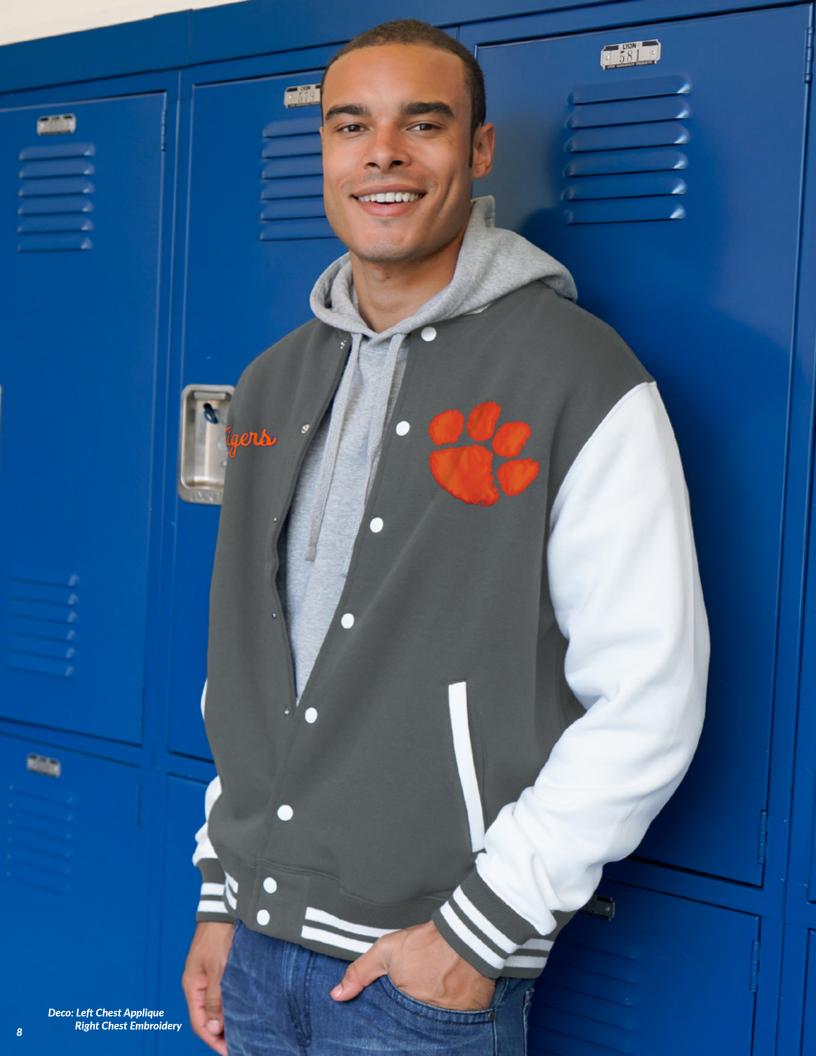

# 7077 **Varsity Award Jacket**

This jacket invites you to create lasting memories and embrace warmth and style all in one. It's more than an article of clothing; it's a representation of your personal journey and accomplishments.

- Gender neutral Unisex
- 70% cotton, 30% polyester
- 9.4 oz, brushed back fleece
- Contrast fleece sleeves
- Snap-front closure
- Rib-knit collar, cuffs, and waistband
- Welt pockets
- XS-5XL

### **Product Features:**

Contrast Sleeves

Snap-Front Closure

Welt Pockets