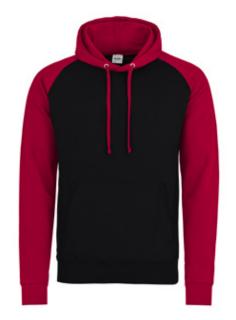

## **Contrast Baseball Hooded Sweatshirt**

Featuring bold contrast color-blocking, this hoodie draws inspiration from classic sportswear, giving it a sporty yet sophisticated edge.

- 80% ring spun cotton, 20% polyester, 8.3 oz
- Heather Grey 75% ring spun cotton, 25% polyester
- Charcoal 52% ring spun cotton, 48% polyester
- Pullover hoodie, and drawcord
- Contrast sleeves
- Rib cuffs and waistband
- SM-3XL

### **Product Features:**

Pullover Hoodie

Rib Knit Cuffs

Rib Knit Waistband

### **Recommended Decoration:**

See Deco Key, Page 2

ЕМВ

Charcoal/Black (CHRBL)

Heather Grey/Black (HGRBL)

Black/Red (BLKRE)