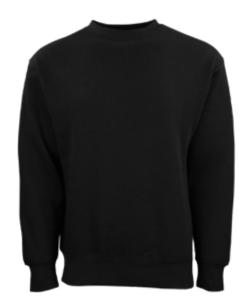

# **Ultra Soft Fleece Crewneck**

Discover the ultimate in comfort with our Ultra Soft Crewneck Fleece. As cozy as your favorite blanket, this crewneck is perfect for those chilly days or relaxed evenings ensuring you stay comfortable no matter the occasion.

- Gender neutral Unisex
- 65% cotton, 35% polyester brushed back fleece with 100% cotton face
- Grey Heather is 60% cotton, 40% polyester brushed back fleece with 90% cotton/10% polyester face blend
- Rib-knit cuffs and waistband
- XS-5XL

### **Product Features:**

Rib-Knit Waistband

Rib-Knit Cuffs

65% Cotton / 35% Polyester

### **Recommended Decoration:**

See Deco Key, Page 2

Black (BLK)

Navy (NVY)

**Grey Heather** (GHR)