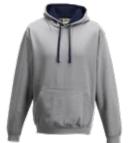

### **Recommended Decoration:**

See Deco Key, Page 2

(BLKHG)

Burgundy/Charcoal (BURCH)

French Navy/Heather (FRNHG)

French Navy/Sky (FRNSK)

Heather Grey/French Navy (HGRFN)

Red/White (REDWH)

Royal/White (ROYWH)

Sky/White (SKYWH)