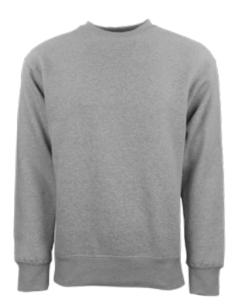

# **Ultra Soft Fleece Crewneck**

Discover the ultimate in comfort with our Ultra Soft Crewneck Fleece. As cozy as your favorite blanket, this crewneck is perfect for those chilly days or relaxed evenings ensuring you stay comfortable no matter the occasion.

- Gender neutral Unisex
- 65% cotton, 35% polyester brushed back fleece with 100% cotton face
- Grey Heather is 60% cotton, 40% polyester brushed back fleece with 90% cotton/10% polyester face blend
- Rib-knit cuffs and waistband
- XS-5XL

### **Product Features:**

Rib-Knit Waistband

Rib-Knit Cuffs

65% Cotton / 35% Polyester

### **Recommended Decoration:**

See Deco Key, Page 2

Black (BLK)

Navy (NVY)

**Grey Heather** (GHR)