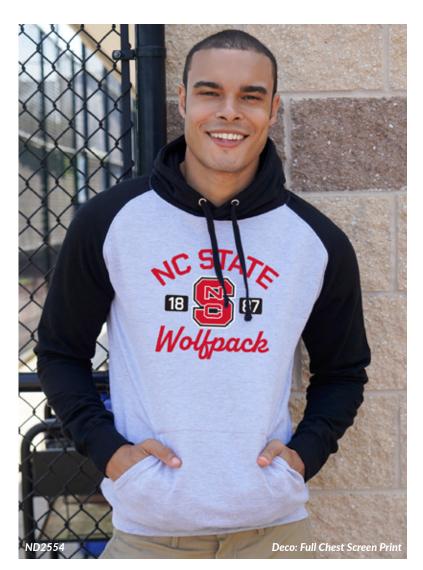

## **Contrast Baseball Hooded Sweatshirt**

Featuring bold contrast color-blocking, this hoodie draws inspiration from classic sportswear, giving it a sporty yet sophisticated edge.

- 80% ring spun cotton, 20% polyester, 8.3 oz
- Heather Grey 75% ring spun cotton, 25% polyester
- Charcoal 52% ring spun cotton, 48% polyester
- Pullover hoodie, and drawcord
- Contrast sleeves
- Rib cuffs and waistband
- SM-3XL

### **Product Features:**

Pullover Hoodie

Rib Knit Cuffs

Rib Knit Waistband

### **Recommended Decoration:**

See Deco Key, Page 2

ЕМВ

Charcoal/Black (CHRBL)

Heather Grey/Black (HGRBL)

Black/Red (BLKRE)