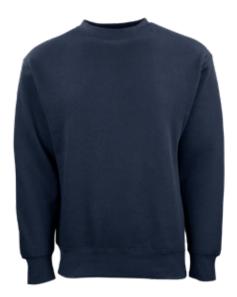

# **Ultra Soft Fleece Crewneck**

Discover the ultimate in comfort with our Ultra Soft Crewneck Fleece. As cozy as your favorite blanket, this crewneck is perfect for those chilly days or relaxed evenings ensuring you stay comfortable no matter the occasion.

- Gender neutral Unisex
- 65% cotton, 35% polyester brushed back fleece with 100% cotton face
- Grey Heather is 60% cotton, 40% polyester brushed back fleece with 90% cotton/10% polyester face blend
- Rib-knit cuffs and waistband
- XS-5XL

### **Product Features:**

Rib-Knit Waistband

Rib-Knit Cuffs

65% Cotton / 35% Polyester

### **Recommended Decoration:**

See Deco Key, Page 2

Black (BLK)

Navy (NVY)

**Grey Heather** (GHR)