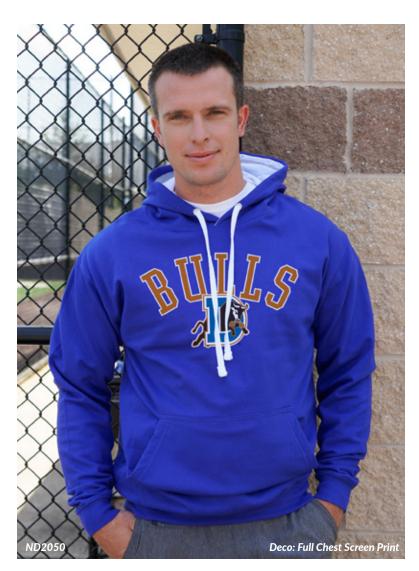

### **Recommended Decoration:**

See Deco Key, Page 2

(BLKHG)

Burgundy/Charcoal (BURCH)

French Navy/Heather (FRNHG)

French Navy/Sky (FRNSK)

Heather Grey/French Navy (HGRFN)

Red/White (REDWH)

Royal/White (ROYWH)

Sky/White (SKYWH)