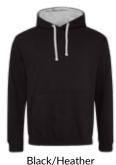

### **Recommended Decoration:**

See Deco Key, Page 2

(BLKHG)

Burgundy/Charcoal (BURCH)

French Navy/Heather (FRNHG)

French Navy/Sky (FRNSK)

Heather Grey/French Navy (HGRFN)

Red/White (REDWH)