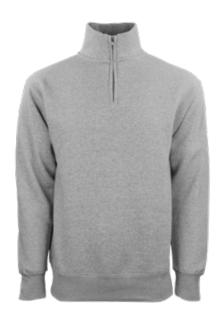

# **Ultra Soft Fleece ¼ Zip**

This luxurious fleece is meticulously crafted from premium, ultra-soft fabric that provides unmatched comfort while maintaining excellent breathability. Perfect for any occasion making it a key addition to any wardrobe.

- Gender neutral Unisex
- 65% cotton, 35% polyester brushed back fleece with 100% cotton face
- Grey Heather is 60% cotton, 40% polyester brushed back fleece with 90% cotton/10% polyester face blend
- ¼ zip pullover
- Rib knit cuffs and waistband
- XS-5XL

### **Product Features:**

1/4 Zip Front

Rib Knit Waistband

Rib Knit Cuffs

#### **Recommended Decoration:**

See Deco Key, Page 2

Black (BLK)

Navy (NVY)

Grey Heather (GHR)