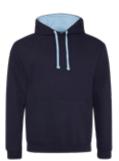

### **Recommended Decoration:**

See Deco Key, Page 2

(BLKHG)

Burgundy/Charcoal (BURCH)

French Navy/Heather (FRNHG)

French Navy/Sky (FRNSK)

Heather Grey/French Navy (HGRFN)

Red/White (REDWH)