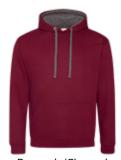

### **Recommended Decoration:**

See Deco Key, Page 2

(BLKHG)

Burgundy/Charcoal (BURCH)

French Navy/Heather (FRNHG)

French Navy/Sky (FRNSK)

Heather Grey/French Navy (HGRFN)

Red/White (REDWH)