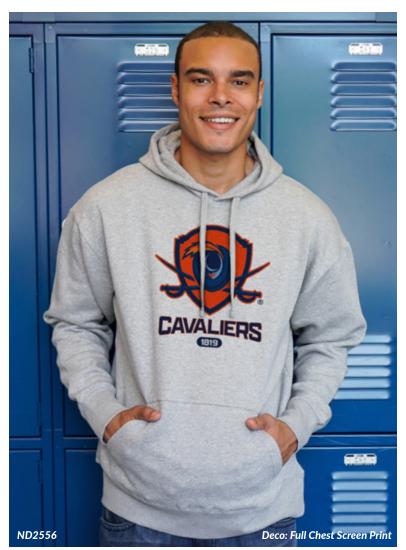

## **Ultra Soft Fleece Hoodie**

The Ultra Soft Fleece Hoodie is the ultimate in comfort and style. Designed for those who value both warmth and a relaxed fit, this piece is made from a premium fleece fabric that feels incredibly soft, making it your go-to for laid-back days and chilly evenings.

- Gender neutral Unisex
- 65% cotton, 35% polyester brushed back fleece with 100% cotton face
- Grey Heather is 60% cotton, 40% polyester brushed back fleece with 90% cotton/10% polyester face blend
- Jersey lined three-piece hood
- Kangaroo pocket
- Rib knit cuffs and waistband
- XS-5XL

### **Product Features:**

Jersey Lined Three-Pied Hood

Kangaroo Pocket

Rib Knit Cuffs and Waistband

### **Recommended Decoration:**

See Deco Key, Page 2

Black (BLK)

Navy (NVY)

Grey Heather (GHR)