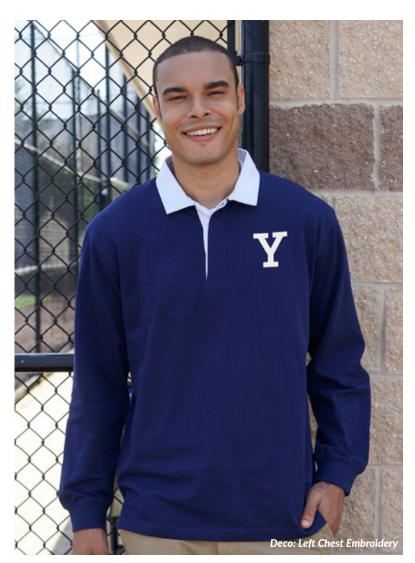

# 2877 **Rugby Polo**

This polo is designed for both style and ease, offering a durable yet soft feel. It combines sporty appeal with everyday versatility.

- Gender neutral Unisex
- 100% cotton jersey, 7.89 oz
- Covered 3-button placket
- Contrasting inner placket, twill collar and collar band
- Rib knit cuffs
- Even hem bottom
- XS-5XL

### **Product Features:**

Covered 3-button Placket

Rib Knit Cuffs

Even Hem Bottom