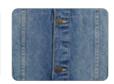

# 7025 **Roadie Denim Jacket**

Experience the perfect blend of rugged style and optimal comfort with the Roadie Denim Jacket. Thanks to an enzyme wash process, the denim is pre-softened. The relaxed fit complements any outfit, making it an essential staple in any wardrobe.

- Gender neutral Unisex
- 100% cotton denim, 9.95oz
- Enzymed-washed for comfort
- Button front closure
- Double chest pockets with button flaps
- Front slash hand pockets
- Open cuffs with button closure
- Open waistband with adjustable button tabs
- XS-5XL

### **Product Features:**

Double Chest Pockets with Button flaps

Open Cuffs with Button Closure

**Button Front Closure** 