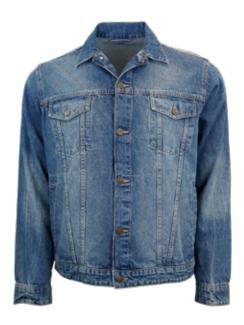

# 7025 **Roadie Denim Jacket**

Experience the perfect blend of rugged style and optimal comfort with the Roadie Denim Jacket. Thanks to an enzyme wash process, the denim is pre-softened. The relaxed fit complements any outfit, making it an essential staple in any wardrobe.

- Gender neutral Unisex
- 100% cotton denim, 9.95oz
- Enzymed-washed for comfort
- Button front closure
- Double chest pockets with button flaps
- Front slash hand pockets
- Open cuffs with button closure
- Open waistband with adjustable button tabs
- XS-5XL

### **Product Features:**

Double Chest Pockets with Button flaps

Open Cuffs with Button Closure

**Button Front Closure** 