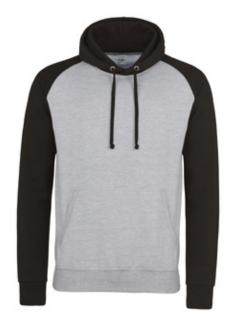

## **Contrast Baseball Hooded Sweatshirt**

Featuring bold contrast color-blocking, this hoodie draws inspiration from classic sportswear, giving it a sporty yet sophisticated edge.

- 80% ring spun cotton, 20% polyester, 8.3 oz
- Heather Grey 75% ring spun cotton, 25% polyester
- Charcoal 52% ring spun cotton, 48% polyester
- Pullover hoodie, and drawcord
- Contrast sleeves
- Rib cuffs and waistband
- SM-3XL

### **Product Features:**

Pullover Hoodie

Rib Knit Cuffs

Rib Knit Waistband

### **Recommended Decoration:**

See Deco Key, Page 2

ЕМВ

Charcoal/Black (CHRBL)

Heather Grey/Black (HGRBL)

Black/Red (BLKRE)