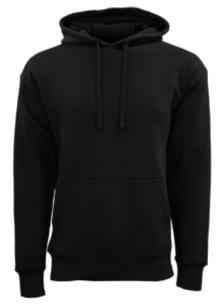

## **Ultra Soft Fleece Hoodie**

The Ultra Soft Fleece Hoodie is the ultimate in comfort and style. Designed for those who value both warmth and a relaxed fit, this piece is made from a premium fleece fabric that feels incredibly soft, making it your go-to for laid-back days and chilly evenings.

- Gender neutral Unisex
- 65% cotton, 35% polyester brushed back fleece with 100% cotton face
- Grey Heather is 60% cotton, 40% polyester brushed back fleece with 90% cotton/10% polyester face blend
- Jersey lined three-piece hood
- Kangaroo pocket
- Rib knit cuffs and waistband
- XS-5XL

### **Product Features:**

Jersey Lined Three-Pied Hood

Kangaroo Pocket

Rib Knit Cuffs and Waistband