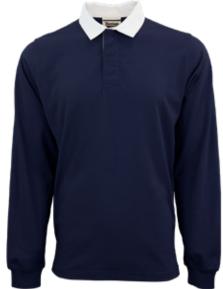

# 2877 **Rugby Polo**

This polo is designed for both style and ease, offering a durable yet soft feel. It combines sporty appeal with everyday versatility.

- Gender neutral Unisex
- 100% cotton jersey, 7.89 oz
- Covered 3-button placket
- Contrasting inner placket, twill collar and collar band
- Rib knit cuffs
- Even hem bottom
- XS-5XL

### **Product Features:**

Covered 3-button Placket

Rib Knit Cuffs

Even Hem Bottom

### **Recommended Decoration:**

See Deco Key, Page 2

Granite (GRT)

Sport Red (SRE)

True Navy (TNV)