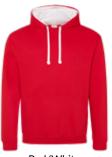

### **Recommended Decoration:**

See Deco Key, Page 2

(BLKHG)

Burgundy/Charcoal (BURCH)

French Navy/Heather (FRNHG)

French Navy/Sky (FRNSK)

Heather Grey/French Navy (HGRFN)

Red/White (REDWH)