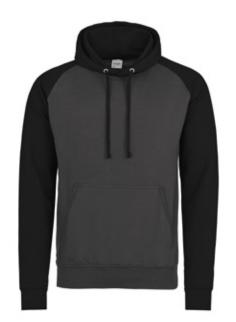

## **Contrast Baseball Hooded Sweatshirt**

Featuring bold contrast color-blocking, this hoodie draws inspiration from classic sportswear, giving it a sporty yet sophisticated edge.

- 80% ring spun cotton, 20% polyester, 8.3 oz
- Heather Grey 75% ring spun cotton, 25% polyester
- Charcoal 52% ring spun cotton, 48% polyester
- Pullover hoodie, and drawcord
- Contrast sleeves
- Rib cuffs and waistband
- SM-3XL

### **Product Features:**

Pullover Hoodie

Rib Knit Cuffs

Rib Knit Waistband

### **Recommended Decoration:**

See Deco Key, Page 2

ЕМВ

Charcoal/Black (CHRBL)

Heather Grey/Black (HGRBL)

Black/Red (BLKRE)